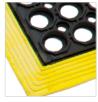

900 x 1500mm (YB) |
| CLG  | 600 x 900mm (GP)  |
| CLR  | 900 x 1500mm (GP) |

12mm thick





Scan for cleaning instructions



## **SAFETY CUSHION**

Safety Cushion is a non-slip comfortable safety mat for wet or dry areas. It is used behind bars, counters, factories, food preparation areas, at work benches or work stations.

## **FEATURES**

- Made from soft rubber compound which relieves strains from constant standing.
- · Honeycomb design surface provides grip in wet areas.
- Drainage holes leave mat surface dry preventing slips.
- Bevelled edges eliminate trips or falls on mat edges.
- $\bullet$  Grease proof option mat will not deteriorate in high grease or oil use areas.
- $\bullet$  Yellow border option increases visibility on mat edges.



Black



Terracotta -Grease Proof (GP)



Yellow Border (YB)