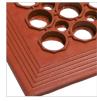

| 900 x 1500mm      |
| CLY  | 900 x 1500mm (YB) |
| CLG  | 600 x 900mm (GP)  |
| CLR  | 900 x 1500mm (GP) |

12mm thick





Scan for cleaning instructions



## **SAFETY CUSHION**

Safety Cushion is a non-slip comfortable safety mat for wet or dry areas. It is used behind bars, counters, factories, food preparation areas, at work benches or work stations.

## **FEATURES**

- Made from soft rubber compound which relieves strains from constant standing.
- · Honeycomb design surface provides grip in wet areas.
- Drainage holes leave mat surface dry preventing slips.
- Bevelled edges eliminate trips or falls on mat edges.
- $\bullet$  Grease proof option mat will not deteriorate in high grease or oil use areas.
- $\bullet$  Yellow border option increases visibility on mat edges.



Black



Terracotta -Grease Proof (GP)



Yellow Border (YB)