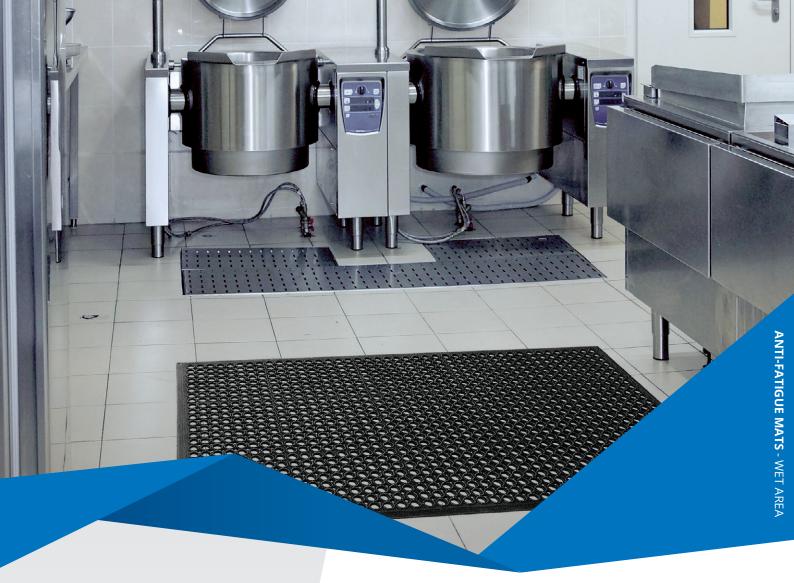

## **SAFETY CUSHION**

Safety Cushion is a non-slip comfortable safety mat for wet or dry areas. It is used behind bars, counters, factories, food preparation areas, at work benches or work stations.

## **FEATURES**

- Made from soft rubber compound which relieves strains from constant standing.
- · Honeycomb design surface provides grip in wet areas.
- Drainage holes leave mat surface dry preventing slips.
- Bevelled edges eliminate trips or falls on mat edges.
- $\bullet$  Grease proof option mat will not deteriorate in high grease or oil use areas.
- $\bullet$  Yellow border option increases visibility on mat edges.