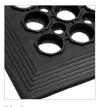

|
| CLN  | 900 x 1500mm      |
| CLY  | 900 x 1500mm (YB) |
| CLG  | 600 x 900mm (GP)  |
| CLR  | 900 x 1500mm (GP) |

12mm thick





Scan for cleaning instructions



## **SAFETY CUSHION**

Safety Cushion is a non-slip comfortable safety mat for wet or dry areas. It is used behind bars, counters, factories, food preparation areas, at work benches or work stations.

## **FEATURES**

- Made from soft rubber compound which relieves strains from constant standing.
- · Honeycomb design surface provides grip in wet areas.
- Drainage holes leave mat surface dry preventing slips.
- Bevelled edges eliminate trips or falls on mat edges.
- $\bullet$  Grease proof option mat will not deteriorate in high grease or oil use areas.
- $\bullet$  Yellow border option increases visibility on mat edges.



Black



Terracotta -Grease Proof (GP)



Yellow Border (YB)